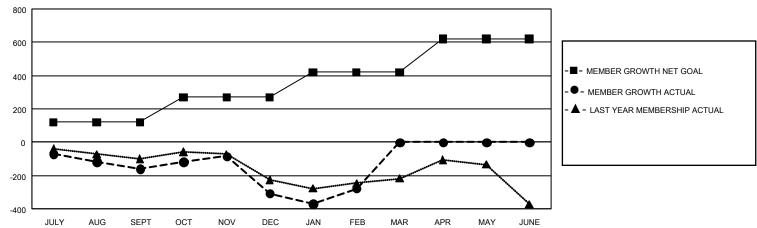

## GOALS AND ACTUAL MEMBERS CUMULATIVE

| DROPPED CLUBS: 0 |   | 0 CLUBS OF 0 ADDED 1 OR MORE NEW<br>MEMBERS | MALE 0 (100.00%)                |             |   |
|------------------|---|---------------------------------------------|---------------------------------|-------------|---|
| DROPPED MEMBERS  |   |                                             | FEMALE                          | 0 (100.00%) |   |
| DECEASED         | 0 | CLICK HERE FOR CUMULATIVE                   | TOTAL FAMILY UNIT MEMBERS       |             | 0 |
| CLUB CANCELLED   | 0 | MEMBERSHIP DATA                             | FAMILY MEMBERS PAYING HALF DUES |             | 0 |
| OTHER            | 0 |                                             |                                 |             | 0 |
| TOTAL            | 0 |                                             | 5020                            |             |   |