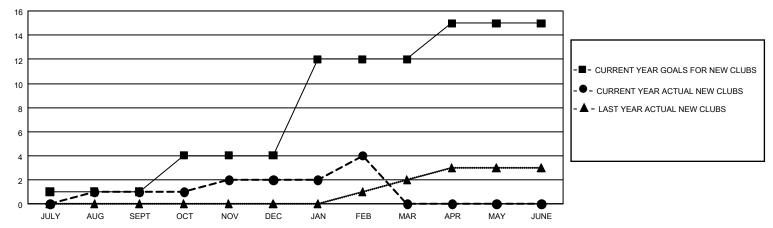

| 3             | 1         | 4             | JULY/AUG/SEPT         | 360                    | 321                     | 428                                          |  |
| OCT/NOV/DEC           | 9             | 1         | 8             | OCT/NOV/DEC           | 450                    | 376                     | 506                                          |  |
| JAN/FEB/MAR           | 24            | 2         | 3             | JAN/FEB/MAR           | 450                    | 315                     | 230                                          |  |
| APR/MAY/JUNE          | 9             | 0         | 0             | APR/MAY/JUNE          | 600                    | 0                       | 0                                            |  |

## GOALS AND ACTUAL NEW CLUBS CUMULATIVE



## GOALS AND ACTUAL MEMBERS CUMULATIVE



| DROPPED CLUBS: 0 |   | 0 CLUBS OF 0 ADDED 1 OR MORE NEW<br>MEMBERS | MALE 0 (100.00%)                |             |   |
|------------------|---|---------------------------------------------|---------------------------------|-------------|---|
| DROPPED MEMBERS  |   |                                             | FEMALE                          | 0 (100.00%) |   |
| DECEASED         | 0 | CLICK HERE FOR CUMULATIVE                   | TOTAL FAMILY UNIT MEMBERS       |             | 0 |
| CLUB CANCELLED   | 0 | MEMBERSHIP DATA                             | FAMILY MEMBERS PAYING HALF DUES |             | 0 |
| OTHER            | 0 |                                             |                                 |             | 0 |
| TOTAL